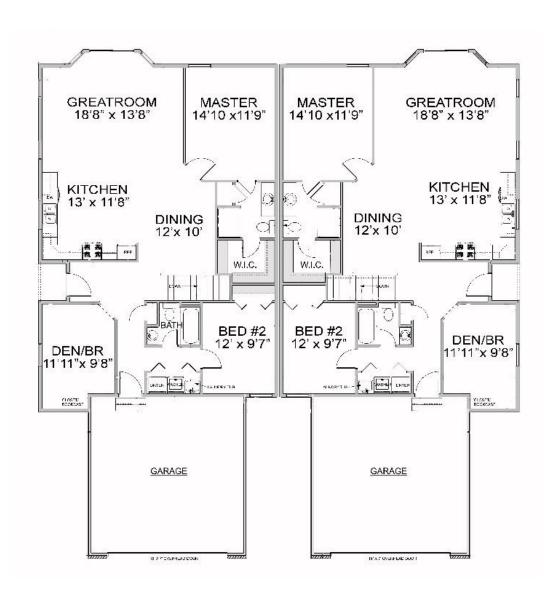

Windows Silverline by Anderson white vinyl double pane/low-e/argon gas
- ✓ Standard interior light fixtures brushed nickel finish
- ✓ Standard closet shelving
- ✓ Standard hardware brushed nickel finish
- ✓ Standard plumbing fixtures
- ✓ White One-piece Fiberglass Tub and Shower
- ✓ Stainless double bowl kitchen sink with garbage disposal
- ✓ Interior paint Pittsburgh Paint flat; One color throughout, white trim
- ✓ Exterior doors –Therma True fiberglass or equal
- ✓ Interior doors decorative hollow core masonite / pre-hung
- ✓ Counter tops Granite in Kitchen, Laminate in baths
- ✓ Bathroom mirrors
- ✓ Choice of gas or electric for range and dryer.
- ✓ Municipal water and sewer
- ✓ Two exterior water spigots
- ✓ Two exterior electrical receptacles

Attached Unit 1,420 Sq. Ft. \$184,900





Detached Unit 1,450 Sq. Ft. \$189,900





## Hillside Meadows Condominiums Site Layout