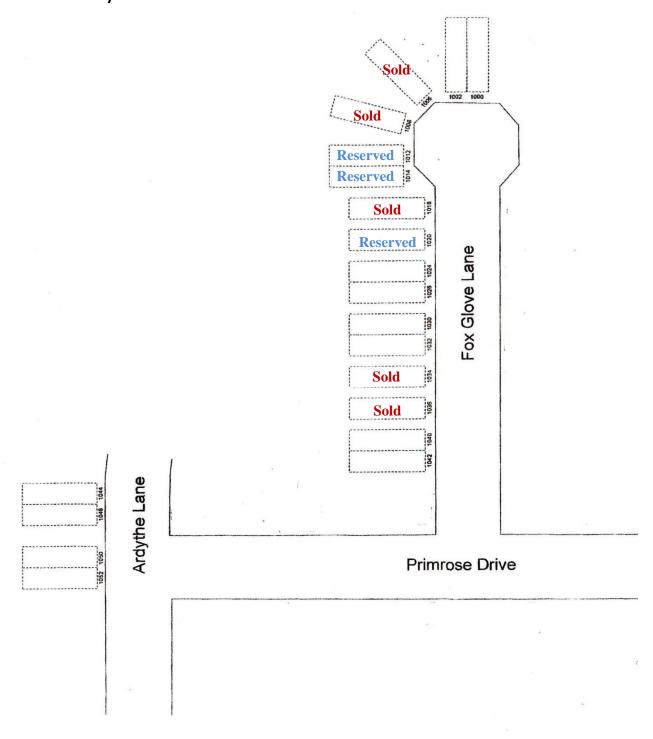

r light fixtures brushed nickel finish
- ✓ Standard closet shelving
- ✓ Standard hardware brushed nickel finish
- ✓ Standard plumbing fixtures
- ✓ White One-piece Fiberglass Tub and Shower
- ✓ Stainless double bowl kitchen sink with garbage disposal
- ✓ Interior paint Pittsburgh Paint flat; One color throughout, white trim
- ✓ Exterior doors –Therma True fiberglass or equal
- ✓ Interior doors decorative hollow core masonite / pre-hung
- ✓ Counter tops Granite in Kitchen, Laminate in baths
- ✓ Bathroom mirrors
- ✓ Choice of gas or electric for range and dryer.
- ✓ Municipal water and sewer
- ✓ Two exterior water spigots
- ✓ Two exterior electrical receptacles

Attached Unit 1,420 Sq. Ft. \$184,900





Detached Unit 1,450 Sq. Ft. \$189,900





## Hillside Meadows Condominiums Site Layout