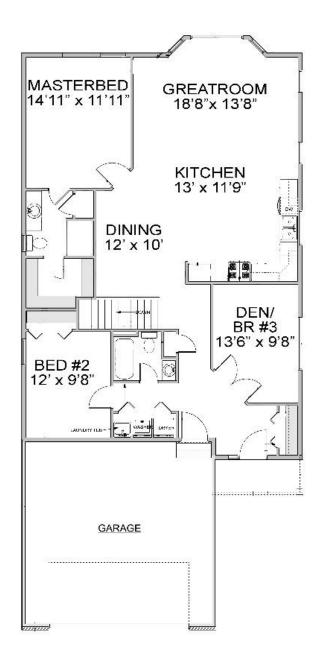

l double pane/low-e/argon gas
- ✓ Standard interior light fixtures brushed nickel finish
- ✓ Standard closet shelving
- ✓ Standard hardware brushed nickel finish
- ✓ Standard plumbing fixtures
- ✓ White One-piece Fiberglass Tub and Shower
- ✓ Stainless double bowl kitchen sink with garbage disposal
- ✓ Interior paint Pittsburgh Paint flat; One color throughout, white trim
- ✓ Exterior doors –Therma True fiberglass or equal
- ✓ Interior doors decorative hollow core masonite / pre-hung
- ✓ Counter tops Granite in Kitchen, Laminate in baths
- ✓ Bathroom mirrors
- ✓ Choice of gas or electric for range and dryer.
- ✓ Municipal water and sewer
- ✓ Two exterior water spigots
- ✓ Two exterior electrical receptacles

Attached Unit 1,420 Sq. Ft. \$184,900





Detached Unit 1,450 Sq. Ft. \$189,900





## Hillside Meadows Condominiums Site Layout