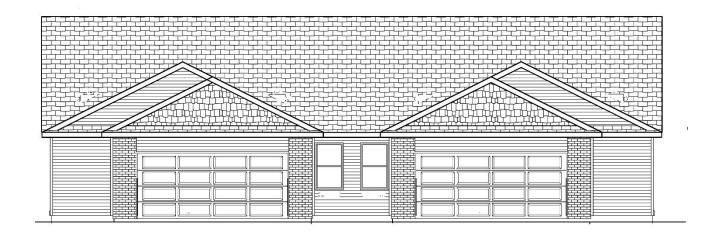

✓ Windows Silverline by Anderson white vinyl double pane/low-e/argon gas
- ✓ Standard interior light fixtures brushed nickel finish
- ✓ Standard closet shelving
- ✓ Standard hardware brushed nickel finish
- ✓ Standard plumbing fixtures
- ✓ White One-piece Fiberglass Tub and Shower
- ✓ Stainless double bowl kitchen sink with garbage disposal
- ✓ Interior paint Pittsburgh Paint flat; One color throughout, white trim
- ✓ Exterior doors –Therma True fiberglass or equal
- ✓ Interior doors decorative hollow core masonite / pre-hung
- ✓ Counter tops Granite in Kitchen, Laminate in baths
- ✓ Bathroom mirrors
- ✓ Choice of gas or electric for range and dryer.
- ✓ Municipal water and sewer
- ✓ Two exterior water spigots
- ✓ Two exterior electrical receptacles

Attached Unit 1,420 Sq. Ft. \$184,900





Detached Unit 1,450 Sq. Ft. \$189,900





## Hillside Meadows Condominiums Site Layout